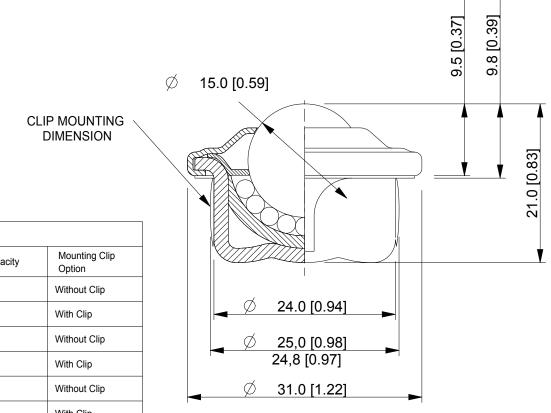

## L15 OMNITRACK LIGHT DUTY BALL TRANSFER UNIT

**REVISION # 01** 

**Available Material Options** Load bearing Main Ball Part # Casing material & finish Load Capacity internal materials Material L15 AISI 52100 AISI 52100 60 kg AISI 1015 -Zinc plated L15-C AISI 52100 AISI 52100 AISI 1015 -Zinc plated 60 kg 60 kg L15A AISI 52100 **AISI 420** AISI 1015 -Zinc plated L15A-C AISI 52100 **AISI 420** AISI 1015 -Zinc plated 60 kg L15SS **AISI 420 AISI 420** AISI 304 -Natural 40 kg With Clip L15SS-C **AISI 420 AISI 420** AISI 304 -Natural 40 kg Without Clip L15D AISI 52100 Acetal (POM) AISI 1015 -Zinc plated 10 kg L15D-C AISI 52100 Acetal (POM) AISI 1015 -Zinc plated 10 kg With Clip

ALL DIMENSIONS IN mm [inch]
IF VIEWED AS PDF, DO NOT SCALE
IF VIEWED AS DWG, SCALE 2 : 1
TOLERANCE ± 0,25
QMF 31 ISSUE 01 : 22/06/2012

OMNITRACK LTD RODBOROUGH COURT STROUD, GL5 3LR, ENGLAND Telephone: +44 (O)1453 873 345 Fax: +44 (O)1453 878 500 info @ omnitrack.com www.omnitrack.com THIS DOCUMENT CONTAINS OMNITRACK LTD PROPERTY AND CONFIDENTIAL INFORMATION. IT IS LOANED FOR LIMITED PURPOSES ONLY AND REMAINS THE PROPERTY OF OMNITRACK LTD. IT MAY NOT BE REPRODUCED IN WHOLE OR PART OR DISCLOSED TO THIRD PARTIES WITHOUT THE PRIOR WRITTEN CONSENT OF OMNITRACK LTD. THE DOCUMENT IS TO BE RETURNED TO OMNITRACK LTD UPON REQUEST AND IN ALL EVENTS UPON COMPLETION OF THE USE FOR WHICH IT WAS LOANED